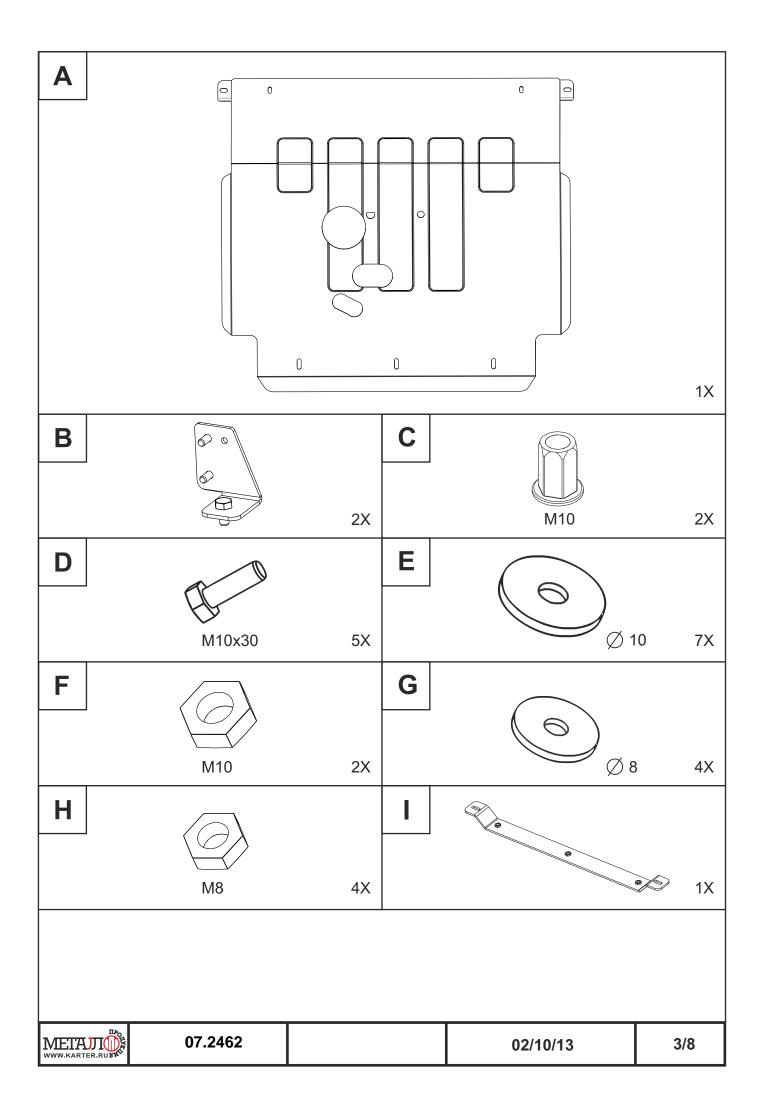

## INSTALLATION:

Engine bay and transmission elements skid plate has been designed particularly for a certain vehicle. It should be mounted according to the producer's installation instruction by a dedicated dealer or on certified service stations. The skid plate is fixed to regular apertures located on vehicle's body load-bearing elements. In case of correct installation the skid plate should not interfere with any vehicle's units and components.