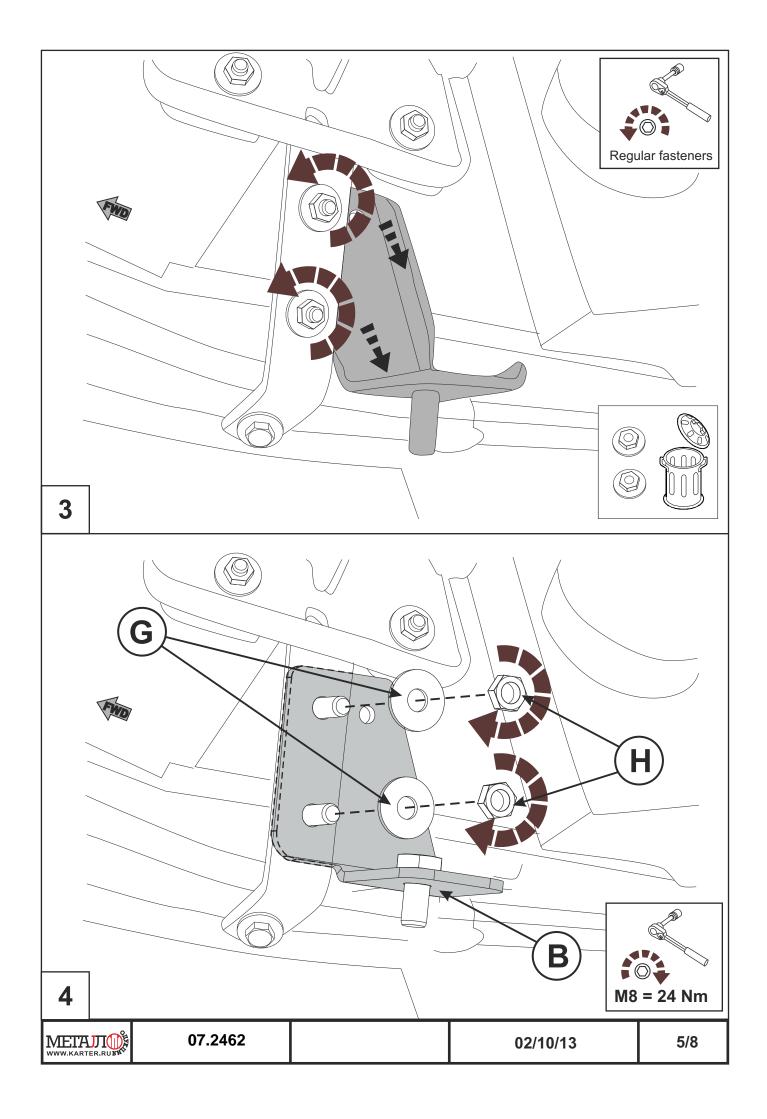

## INSTALLATION:

Engine bay and transmission elements skid plate has been designed particularly for a certain vehicle. It should be mounted according to the producer's installation instruction by a dedicated dealer or on certified service stations. The skid plate is fixed to regular apertures located on vehicle's body load-bearing elements. In case of correct installation the skid plate should not interfere with any vehicle's units and components.