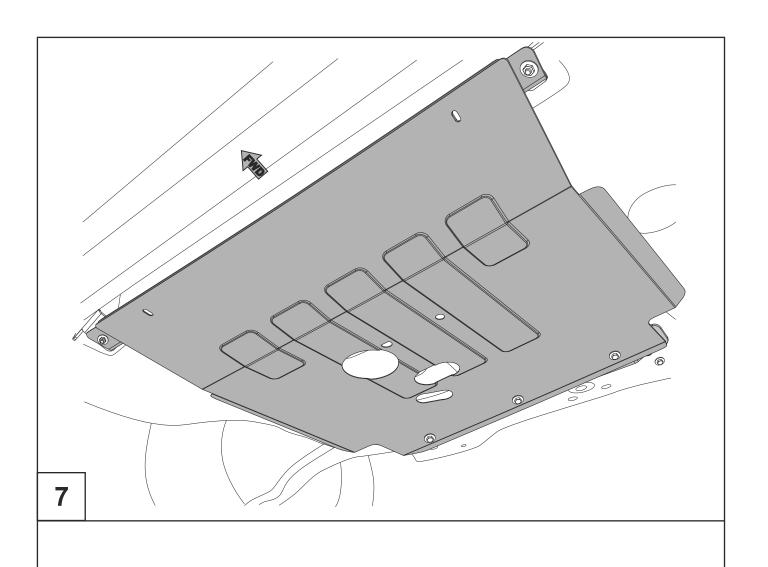

## INSTALLATION:

Engine bay and transmission elements skid plate has been designed particularly for a certain vehicle. It should be mounted according to the producer's installation instruction by a dedicated dealer or on certified service stations. The skid plate is fixed to regular apertures located on vehicle's body load-bearing elements. In case of correct installation the skid plate should not interfere with any vehicle's units and components.