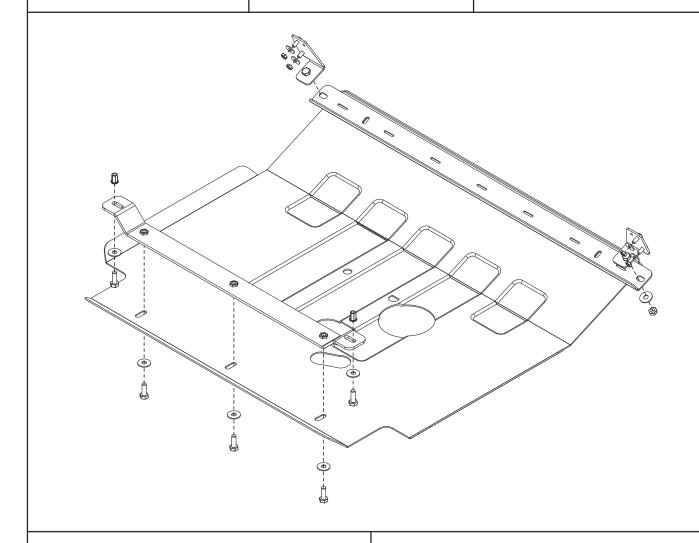

## INSTALLATION:

Engine bay and transmission elements skid plate has been designed particularly for a certain vehicle. It should be mounted according to the producer's installation instruction by a dedicated dealer or on certified service stations. The skid plate is fixed to regular apertures located on vehicle's body load-bearing elements. In case of correct installation the skid plate should not interfere with any vehicle's units and components.