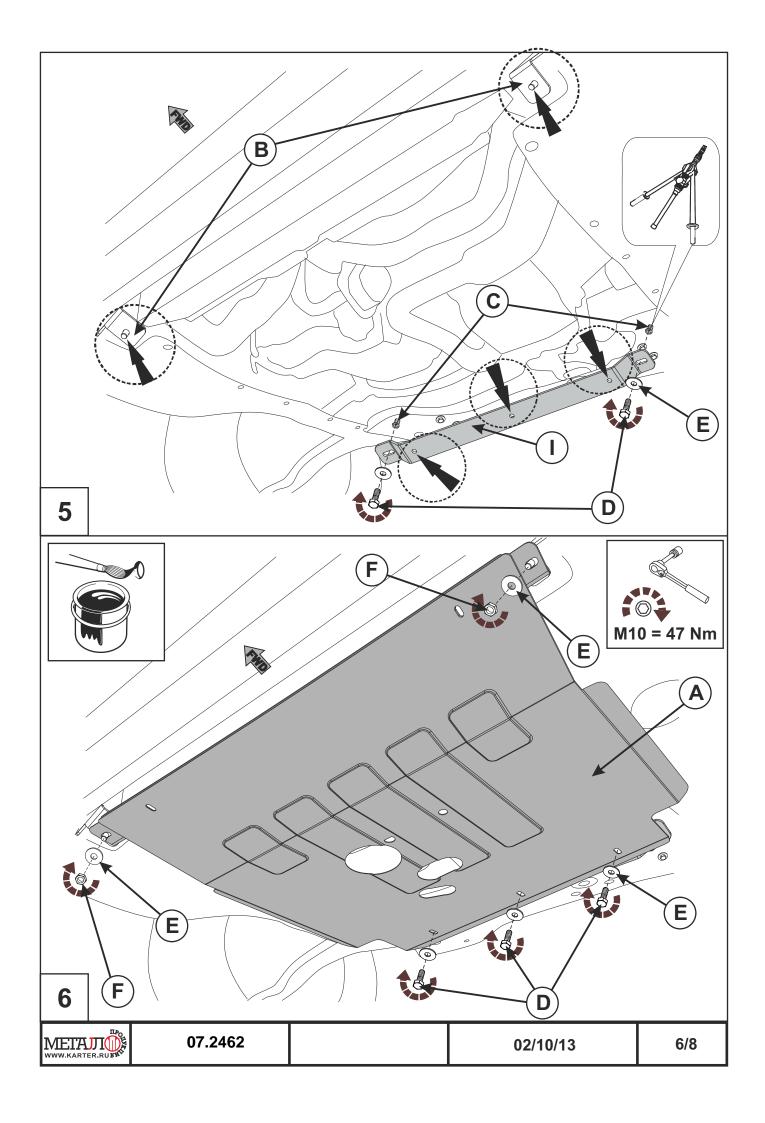

## INSTALLATION:

Engine bay and transmission elements skid plate has been designed particularly for a certain vehicle. It should be mounted according to the producer's installation instruction by a dedicated dealer or on certified service stations. The skid plate is fixed to regular apertures located on vehicle's body load-bearing elements. In case of correct installation the skid plate should not interfere with any vehicle's units and components.