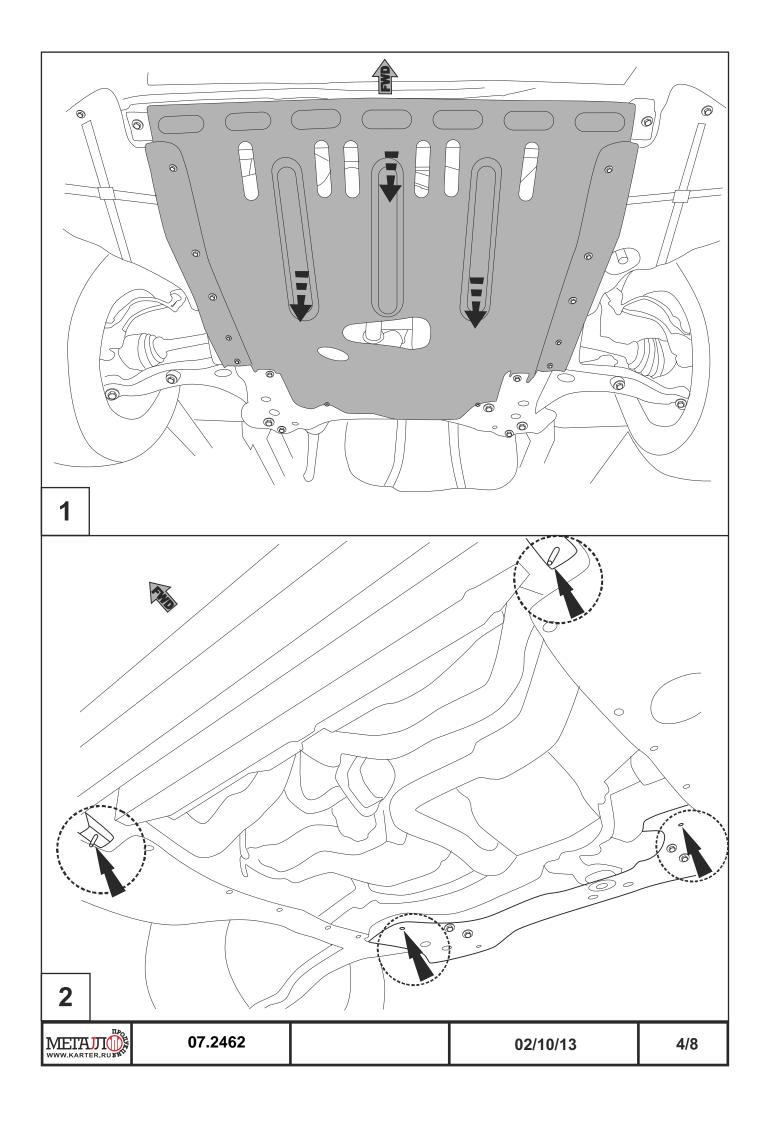

## INSTALLATION:

Engine bay and transmission elements skid plate has been designed particularly for a certain vehicle. It should be mounted according to the producer's installation instruction by a dedicated dealer or on certified service stations. The skid plate is fixed to regular apertures located on vehicle's body load-bearing elements. In case of correct installation the skid plate should not interfere with any vehicle's units and components.